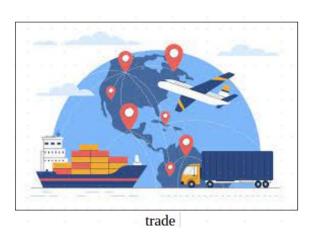

# **Geography Vocabulary**

| Year Five – Unit Three<br>Journeys - Trade |              |                |  |
|--------------------------------------------|--------------|----------------|--|
|                                            |              |                |  |
| climate                                    | man-made     | reuse          |  |
| consumer                                   | native       | season         |  |
| environment                                | origin       | services       |  |
| export                                     | producer     | source         |  |
| fair trade                                 | raw material | sustainability |  |
| goods                                      | recycle      | trade          |  |